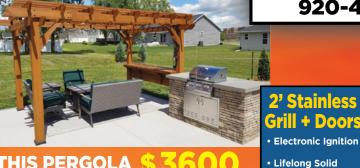

## THIS PERGOLA \$ 360

External Wood + Bar + w/Outlets Installed + Remote + Lights

Complete as Pictured!

Black • Red **Brown • Golden** 

**OFFER EXPIRES 9/1/23** 

Local Delivery = \$25 (Howard & Suamico)

**W. Green Bay** = \$30

## **Expand Your Homes Value & Experience Fresh Perspectives!**

landscapemedicsgb.com

2' Stainless

Concrete

Construction

Featuring Techo Pavers

**EXPIRES 9/1/23** 

(Full Cedar) **Delivered & Installed FREE 35' Party Lights** 